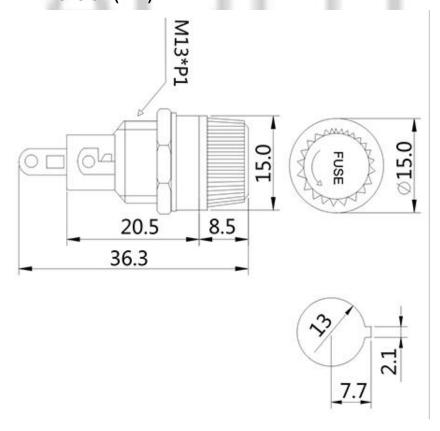

60335-1 GB_9364.6-2001                                  |
| Certification           | ISO9001, ROHS,                                              |
| Mounting                | PCB Mount                                                   |
| Material                | Thermosetting glue, Brass                                   |
| International Approvals | CE, CQC, UL,VDE                                             |
| Fuse size               | 5*20mm Glass Fuse                                           |
| Application             | It is suitable for panel installation of all electrical and |
|                         | electronic equipment, testing equipment and sound           |
|                         | equipment.                                                  |

# 2. Dimension (mm)





## Ao littel Technology Co.,Ltd.

#### 3. PCB Mount Fuse Holder

PCB mounts, or fuse holders, provide the installation hardware for a fuse. They are used in circuits to contain, protect and mount fuses. They are usually designed so that the wrong fuse cannot be placed in the mount, with a tab preventing accidental misuse.

### **Types of PCB mounts**

PCB mounts come in two basic types, open or fully enclosed. Open PCB mounts include fuse clips, fuse blocks, socket and plug-on cap varieties. The fully enclosed variety may use a fuse carrier that is inserted into a holder or may use other means to fully enclose the fuse.

Both open and enclosed PCB mounts are available with a range of terminal styles including quick disconnect, solder and angled versions.

## Why are PCB mounts importan