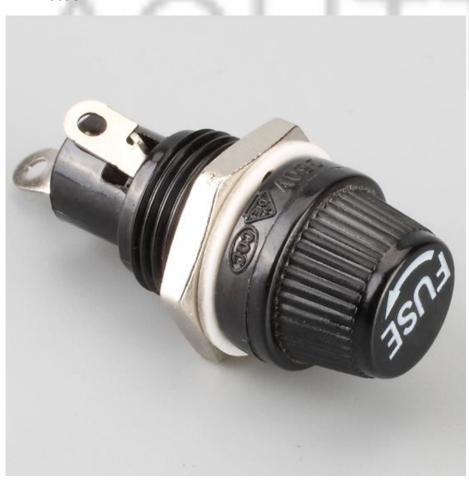

idental misuse.

### **Types of PCB mounts**

PCB mounts come in two basic types, open or fully enclosed. Open PCB mounts include fuse clips, fuse blocks, socket and plug-on cap varieties. The fully enclosed variety may use a fuse carrier that is inserted into a holder or may use other means to fully enclose the fuse.

Both open and enclosed PCB mounts are available with a range of terminal styles including quick disconnect, solder and angled versions.

## Why are PCB mounts important?

Fuses need to be protected because they themselves protect circuits from over current conditions. For example, if a circuit receives too high a level of current, the fuse will burn out, breaking the circuit. With a PCB mount, your fuse is protected and you can easily change it if required.

#### 4. Photos